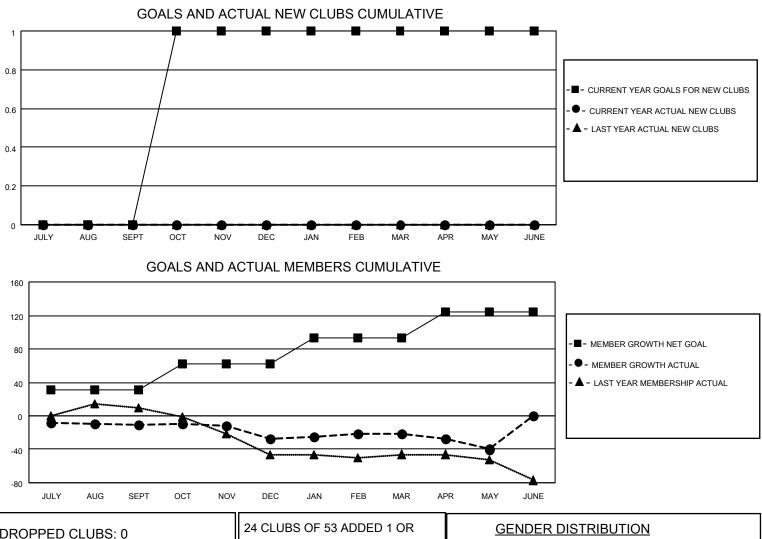

## LOCATION INDIANA

District 25 E

Results as of: 5/31/2023

| Clubs                 |               |           |               | Members               |                         |                         |                                                    |
|-----------------------|---------------|-----------|---------------|-----------------------|-------------------------|-------------------------|----------------------------------------------------|
| RESULTS FOR 2022-2023 |               |           |               | RESULTS FOR 2022-2023 |                         |                         |                                                    |
| QUARTER               | NEW CLUB GOAL | NEW CLUBS | DROPPED CLUBS | QUARTER               | /BER GROWTH NET<br>GOAL | MEMBER GROWTH<br>ACTUAL | DROPPED<br>MEMBERS ACTUAL<br>(including transfers) |
| JULY/AUG/SEPT         | 0             | 0         | 0             | JULY/AUG/SEPT         | 31                      | 24                      | 33                                                 |
| OCT/NOV/DEC           | 1             | 0         | 0             | OCT/NOV/DEC           | 31                      | 13                      | 28                                                 |
| JAN/FEB/MAR           | 0             | 0         | 0             | JAN/FEB/MAR           | 31                      | 29                      | 24                                                 |
| APR/MAY/JUNE          | 0             | 0         | 0             | APR/MAY/JUNE          | 31                      | 10                      | 25                                                 |

| DROPPED CLUBS: 0 |     | MORE NEW MEMBERS          | <u>GENDER DISTRIBUTION</u>          |              |
|------------------|-----|---------------------------|-------------------------------------|--------------|
|                  |     |                           | MALE                                | 758 (63.48%) |
|                  |     |                           | FEMALE                              | 436 (36.52%) |
| DROPPED MEMBERS  |     |                           | NON BINARY                          | 0 (0.00%)    |
|                  |     |                           | PREFER NOT TO ANSWER                | 0 (0.00%)    |
| DECEASED         | 28  |                           |                                     |              |
| CLUB CANCELLED   | 0   | CLICK HERE FOR CUMULATIVE | TOTAL FAMILY UNIT MEMBERS           | s 442        |
| OTHER            | 82  | MEMBERSHIP DATA           |                                     |              |
| TOTAL            | 110 |                           | FAMILY MEMBERS PAYING HALF DUES 225 |              |
|                  |     |                           |                                     |              |